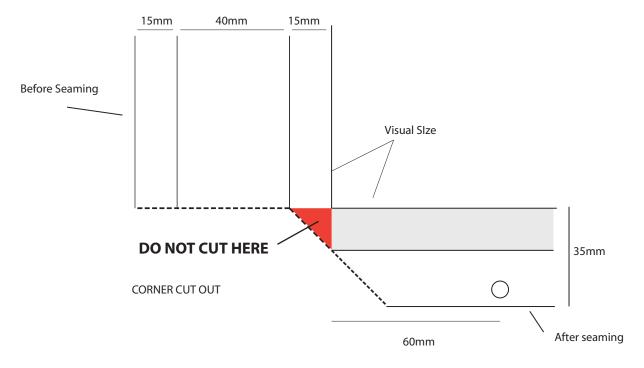

## **SPRINGFLEX 90**

Designated box size is the manufactured frame size excluding lids

Visual Slze = Frame Size +10mm

Bleed Size = Frame size + 25mm All Round

Trimmed Size = Frame Slze + 150mm Finished Size = Frame Slze + 80mm